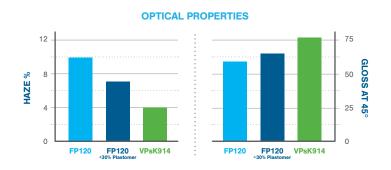

## **Optics**

Improved shelf appeal due to eye-catching optical properties

- Ultra-low haze of 4%
- Gloss measurement of 77 at 45°