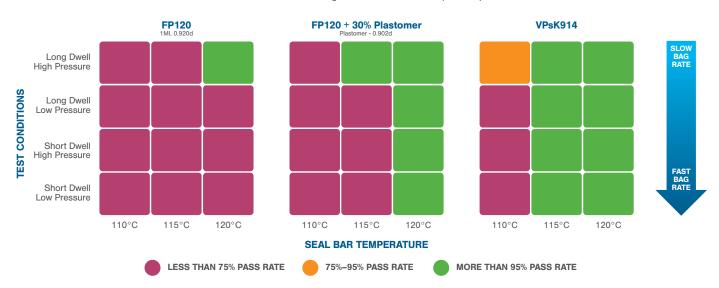

#### **SEAL ONSET PERFORMANCE**

VPsK914 offers a lower seal onset temperature compared to today's best performing sealant grades.

Leak testing conducted on water-filled pouches produced on vertical form fill seal