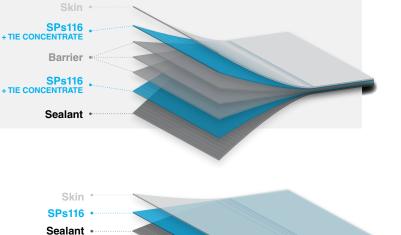

#### Adhesion | Tie layer

Application: Oxygen barrier food packaging Adhesion properties enable package integrity and robust shelf life