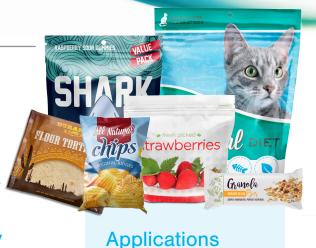

Is recyclable barrier film right for you? It's ideal

for flexible film packaging

applications including:

- Stand-up pouch
- · Pillow pack
- Flow wrapper
- · Sachet pouches
- · Premade pouches
- Lidding films

# Frozen foods

- · Dry and liquid food
- Snack foods & confectionery
- Pet food and treats
- · Household chemicals

US/Pittsburgh | +1.412.490.4170 | 800.222.7213 x4170 | markets@novachemicals.com | novachemicals.com