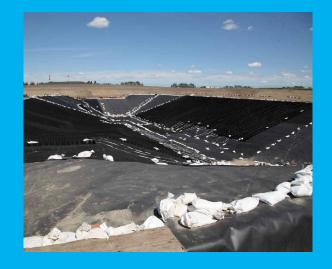

## Two layers of landscape fabric

- Geo-composite
- Linear Low Density Polyethylene (LLDPE)

Approximately 8,000 hand-filled sandbags used to hold the landscape fabric in place

Pond area: **625,706** ft<sup>2</sup> (58,130 m<sup>2</sup>)

Approximately 7 football fields Pond volume: **170,528 m³** 

Approximately 68 Olympic swimming pool