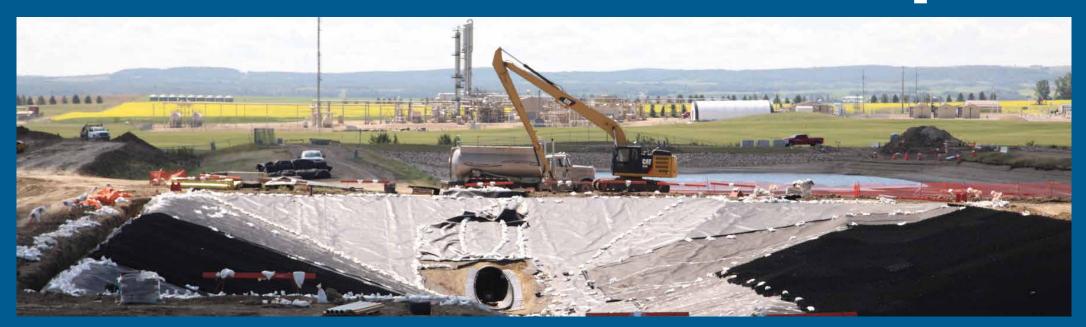

## New stormwater retention pond

Incorporates best practices to capture run-off from storm events

Water used in our operations

**Turned over to Operations December 2017** 

Existing pond to be remediated

Targeted commissioning completion in 2018

## Two layers of landscape fabric

- Geo-composite
- Linear Low Density Polyethylene (LLDPE)

Approximately 8,000 hand-filled sandbags used to hold the landscape fabric in place

Pond area: **625,706** ft<sup>2</sup> (58,130 m<sup>2</sup>)

Approximately 7 football fields Pond volume: **170,528 m³** 

Approximately 68 Olympic swimming pool